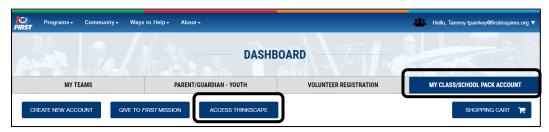

1. Log into your *FIRST* dashboard account. Choose the **My Class/ School Pack Account** tab. Click on **Access Thinkscape** button to access to your *FIRST* Class Pack resources.

2. When you log into Thinkscape for the first time, you will need to accept the terms & conditions and privacy policy.