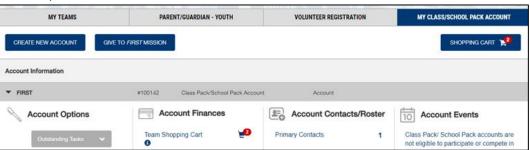

- 4. You will log into your FIRST Dashboard every time to access the course resources in Thinkscape.
- 5. If you need to add teacher(s) to your Class Pack account, you can add them to the Account Contacts/ Roster.