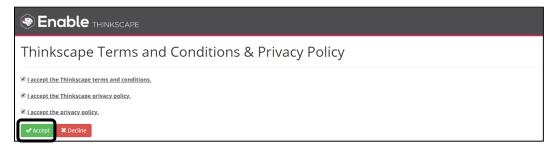

1. Log into your *FIRST* dashboard account. Choose the **My Class/ School Pack Account** tab. Click on **Access Thinkscape** button to access to your *FIRST* Class Pack resources.

2. When you log into Thinkscape for the first time, you will need to accept the terms & conditions and privacy policy.