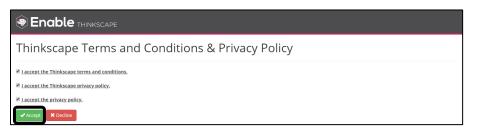

2. When you log into Thinkscape for the first time, you will need to accept the terms & conditions and privacy policy.

3. Click on the **Course** name. **Note:** If you don't see your course content, ensure that you have selected the correct institution.