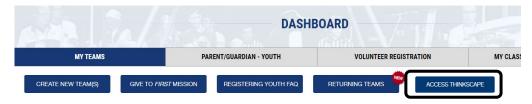

## **How to Access Thinkscape**

1. To access the FIRST® LEGO® League resources, log into your FIRST® dashboard account. Choose the My Teams Account tab. Click on Access Thinkscape. You will need to log into your FIRST Dashboard every time to access the resources in Thinkscape.