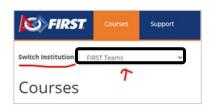

2. When you log into Thinkscape for the first time, you will need to accept the terms & conditions and privacy policy.

4. Click on the Course name. Note: If you don't see your course content, ensure that you have selected the correct institution.