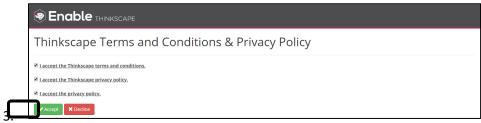

2. When you log into Thinkscape for the first time, you will need to accept the terms & conditions and privacy policy.

4. Click on the Course name. Note: If you don't see your course content, ensure that you have selected the correct institution.