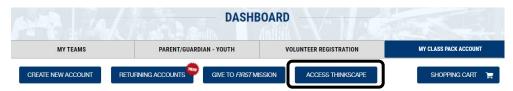

## **How to Access Thinkscape**

1. To access the FIRST® LEGO® League resources, log into your FIRST® dashboard account. Choose the My Class Pack Account tab. Click on Access Thinkscape. You will need to log into your FIRST Dashboard every time to access the resources in Thinkscape.