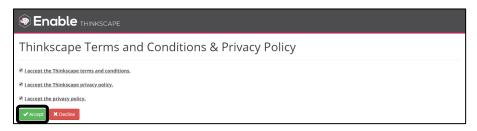

2. When you log into Thinkscape for the first time, you will need to accept the terms & conditions and privacy policy.

3. Click on the Course name. Note: If you don't see your course content, ensure that you have selected the correct institution.