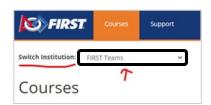

2. When you log into Thinkscape for the first time, you will need to accept the terms & conditions and privacy policy.

3. Click on the Course name. Note: If you don't see your course content, ensure that you have selected the correct institution.