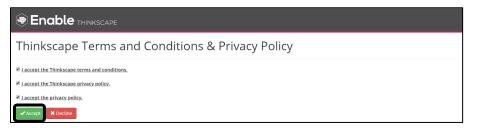

2. When you log into Thinkscape for the first time, you will need to accept the terms & conditions and privacy policy.

3. Click on the **Course** name. **Note:** If you don't see your course content, ensure that you have selected the correct institution.