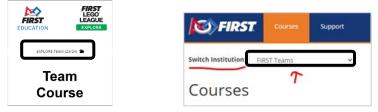

2. When you log into Thinkscape for the first time, you will need to accept the terms & conditions and privacy policy.

3. Click on the **Course** name. **Note:** If you don't see your course content, ensure that you have selected the correct institution.