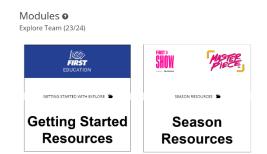

4. You will see different modules available. **Note:** Season-specific resources will be available when the new season is launched in August. This will include digital versions of the guidebooks and individual session presentations.