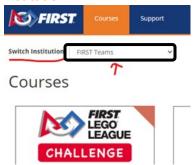

3. Click on the **Course** name.

4. **Note:** If you aren't seeing your course content, ensure that you have selected the correct institution.

5. You will see different modules available.

Note: Season-specific resources will be available when the new season is launched in August.