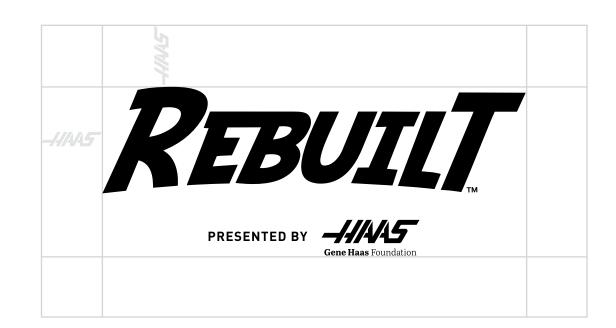

## **REBUILT**<sup>TM</sup>

## presented by Haas

Minimum clear space around the both logos is equal to the height of the HAAS word mark.

Do not alter the logo by recoloring it. One-color versions and full-color versions are provided. Only use the versions provided. Use the logo in full color when possible to show it in the best possible light.

• 336 pixels wide for digital

1.25 inches wide for print

• 3.5 inches wide for print

When using REBUILT<sup>TM</sup> in text (body copy), adhere to the following style standards:

- Always CAPITAL LETTERS.
- No periods.
- Include TM on first mention in headline and first mention in body copy.
- Include "presented by Haas" on the first mention in body copy.
- Do not use the wordmark (logotype/art) as a mention in body copy.

Example:

Use your engineering skills and re-imagine the past in the 2026 *FIRST*® Robotics Competition season, REBUILT<sup>TM</sup> presented by Haas.

The REBUILT<sup>TM</sup> logo features our presenting sponsor's logo (Haas). Please do not crop or remove the Haas logo, and respect a safety zone around the logo to protect it.