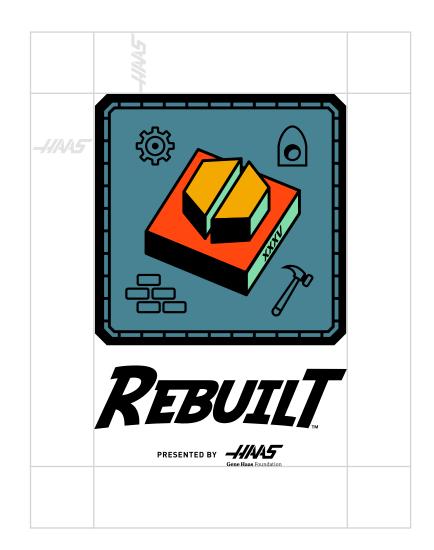

## **REBUILT**<sup>TM</sup>

## presented by Haas

Minimum clear space around the both logos is equal to the height of the HAAS word mark.

Do not alter the logo by recoloring it. One-color versions and full-color versions are provided. Only use the versions provided. Use the logo in full color when possible to show it in the best possible light.

Example:

Use your engineering skills and re-imagine the past in the 2026 *FIRST*® Robotics Competition season, REBUILT<sup>TM</sup> presented by Haas.

The REBUILT<sup>TM</sup> logo features our presenting sponsor's logo (Haas). Please do not crop or remove the Haas logo, and respect a safety zone around the logo to protect it.

Minimum clear space around the logo is equal the width of the Haas wordmark.

REBUILT
Color Palette:

CMYK: 10, 32, 93, 0

RGB: 229, 174, 50

HEX: e5ae32

PMS: 124 C

CM RG

CMYK: 0, 86, 100, 0 RGB: 234, 87, 46 HEX: ea572e PMS: 172 C