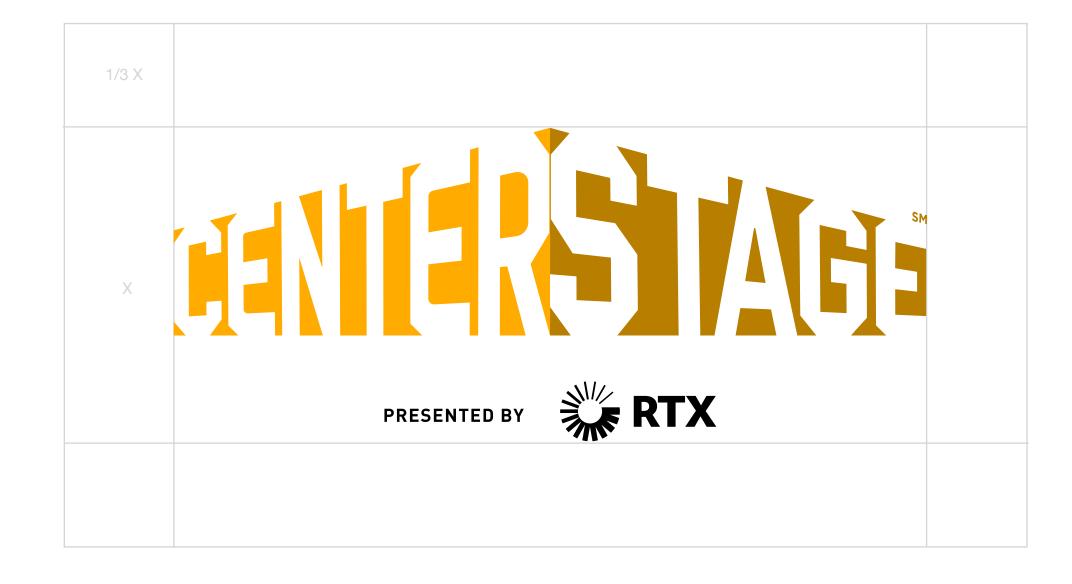

## **CENTERSTAGE<sup>SM</sup>**

## presented by RTX

Minimum clear space around the first logo is equal to 1/3X, where X is the height of the lockup in its entirety. Minimum clear space around the second logo is equal to width of the *FIRST* word mark.

The CENTERSTAGE<sup>SM</sup> logo features our presenting sponsor's logo (Raytheon). Please do not crop or remove the Raytheon logo. Please respect a safety zone around the logo to protect it.

Minimum clear space around the logo is equal to capital letter "R" within the Raytheon logo.