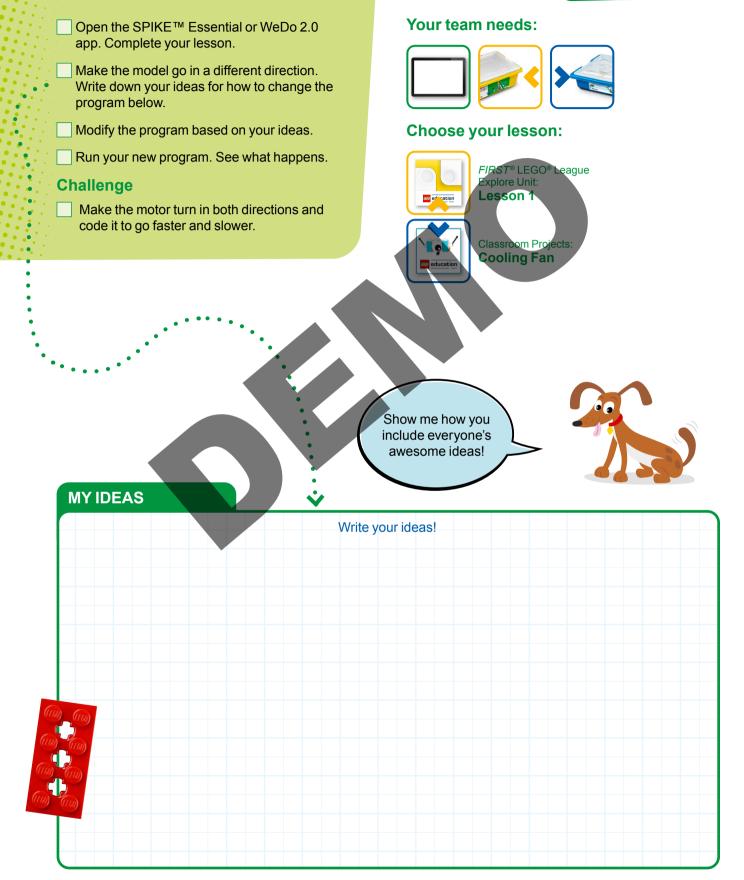

#### Activity 1 Tasks (15-20 minutes)

#### Activity 1 Tasks (15-20 minutes)

- Open the SPIKE<sup>™</sup> Essential or WeDo 2.0 app. Complete your lesson.
- Code the model to play a different sound or flash a light. Write down your ideas for how to change the program below.
- Change the existing program based on your ideas. Test it out!

## Challenge

Code the robot to play a different sound or show a different light. Code the model's motor to be triggered using a sensor.

#### Your team needs:

#### **Choose your lesson:**

MY IDEAS Write your ideas!

Show me how creative you can be!

٩