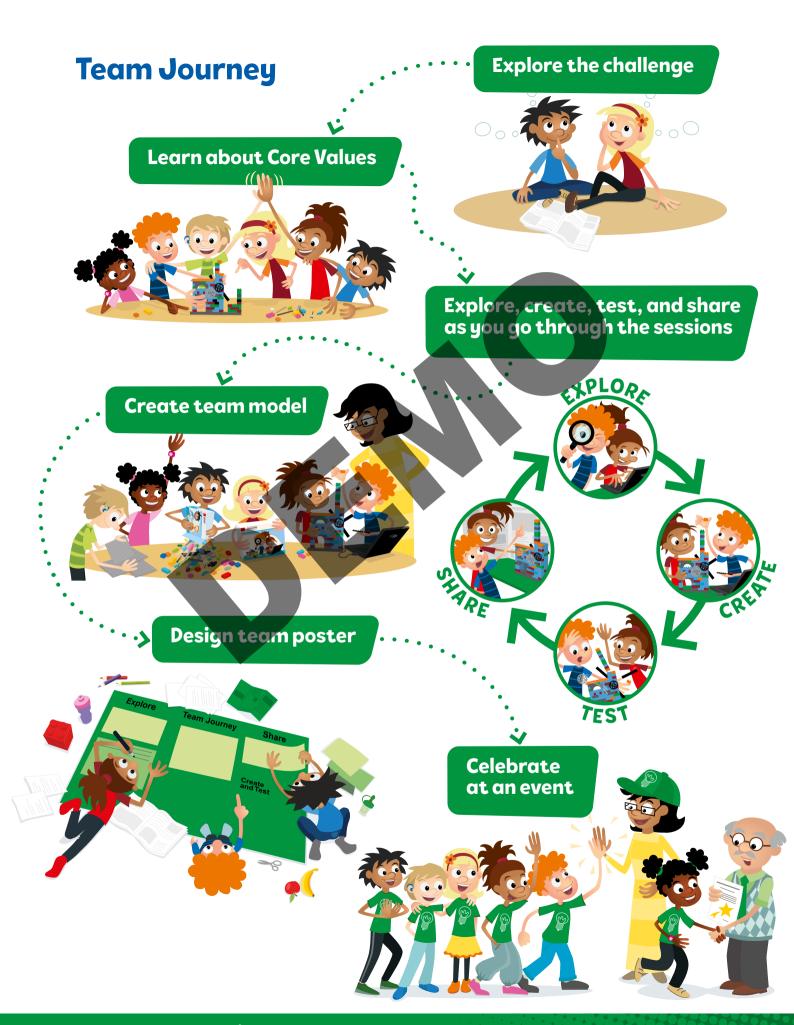

# ENGINEERING NOTEBOOK









# **Core Values**

Show me how you use the Core Values throughout your experience!

## DISCOVERY

We explore new skills and ideas.

# INCLUSION

We respect each other and embrace our differences.

# INNOVATION

We use creativity and persistence to solve problems.

# TEAMWORK



## IMPACT

We apply what we learn to improve our world.

# FUN

We enjoy and celebrate what we do!

Draw or write an example of your team using each Core Value when directed in the sessions! You will develop new skills as you work together.

7

#### Activity 1 Tasks (15-20 minutes)





#### Activity 1 Tasks (15-20 minutes)



- Open the SPIKE<sup>™</sup> Essential or WeDo 2.0 app. Complete your lesson.
- Code the model to play a different sound or flash a light. Write down your ideas for how to change the program