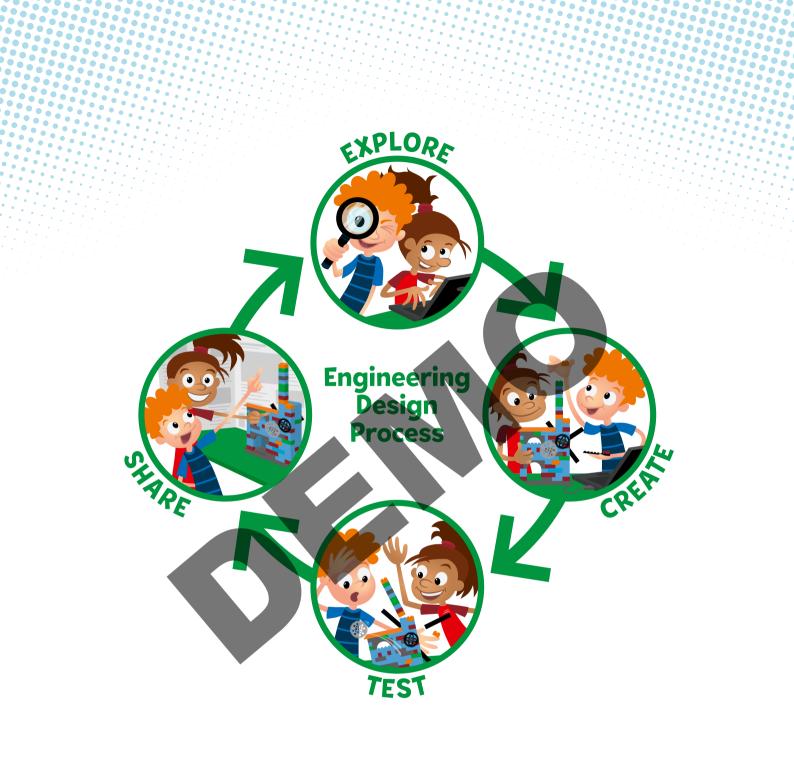

new skills as you work together.

7

#### Activity 1 Tasks (15-20 minutes)





#### Activity 1 Tasks (15-20 minutes)



- Open the SPIKE<sup>™</sup> Essential or WeDo 2.0 app. Complete your lesson.
- Code the model to play a different sound or flash a light. Write down your ideas for how to change the program below.
- Change the existing program based on your ideas. Test it out!

## Challenge

Code the robot to play a different sound or show a different light. Code the model's motor to be triggered using a sensor.

#### Your team needs:



#### **Choose your lesson:**



MY IDEAS Write your ideas!



Show me how creative you can be!

٩

# **Team Poster**

Here's your chance to capture ideas for your team poster.

Sample Topics: Explore, Create, Test, Share, Core Values, Team Journey











LEGO, the LEGO logo and the SPIKE logo are trademarks of the/sont des marques de commerce du/son marcas registradas de LEGO Group. ©2022 The LEGO Group. All rights reserved/Tous droits réservés/Todos los derechos reservados. *FIRST*<sup>®</sup> the *FIRST*<sup>®</sup> logo, and *FIRST*<sup>®</sup> ENERGIZE<sup>SM</sup> are registered trademarks of For Inspiration and Recognition of Science and Technology (*FIRST*). LEGO<sup>®</sup> is a registered trademark of the LEGO Group. *FIRST*<sup>®</sup> LEGO<sup>®</sup> League and SUPERPOWERED<sup>SM</sup> are jointly held trademarks of *FIRST* and the LEGO Group. ©2022 *FIRST* and the LEGO Group. All rights reserved. 20082202 V1