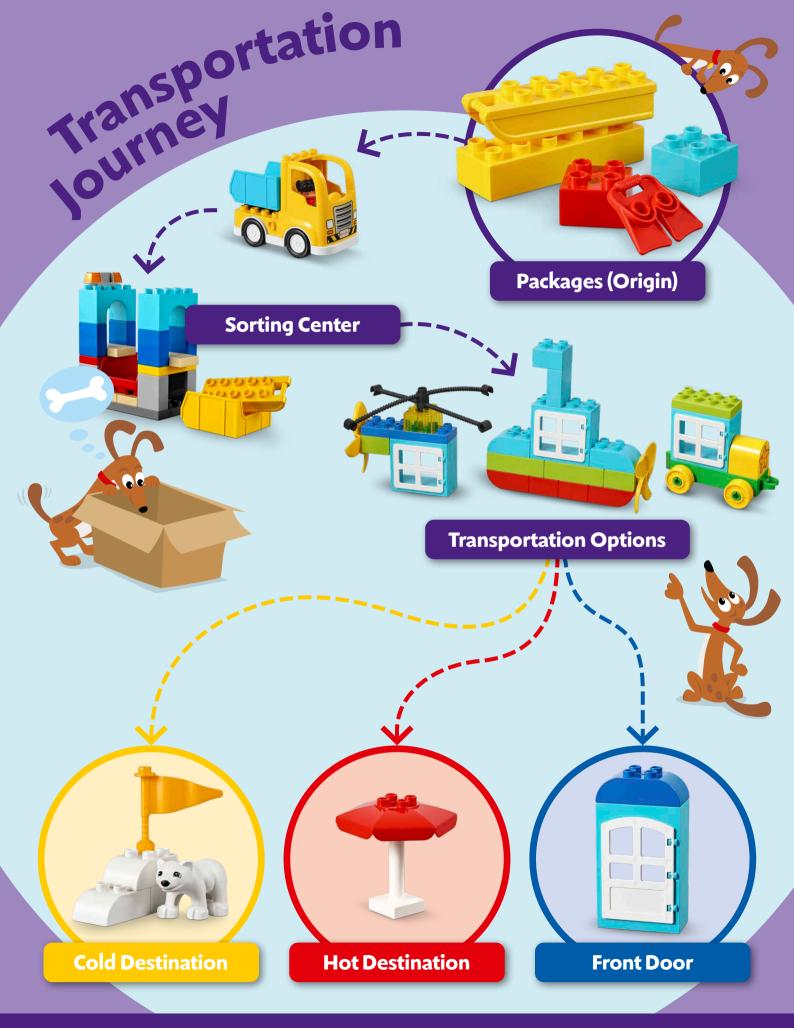

## Session 2: Let's Deliver

Hi! My name is Ruby.
Show me your favorite form of transportation.

Let's think of ideas for different ways to transport packages.

Let's explore how packages are transported to places all over the world.

Now we will create a team model showing how packages are sorted and transported to their destinations.

Share your ideas, team model, and what your team has learned with others.

LEGO, the LEGO logo, DUPLO and the DUPLO logo are trademarks of the/sont des marques de commerce du/son marcas registradas de LEGO Group. ©2021 The LEGO Group. All rights reserved/Tous droits réservés/Todos los derechos reservados. FIRST®, the FIRST® logo, and FIRST® FORWARDSM are trademarks of For Inspiration and Recognition of Science and Technology (FIRST). LEGO® is a registered trademark of the LEGO Group. FIRST® LEGO® League and CARGO CONNECTSM are jointly held trademarks of FIRST and the LEGO Group.