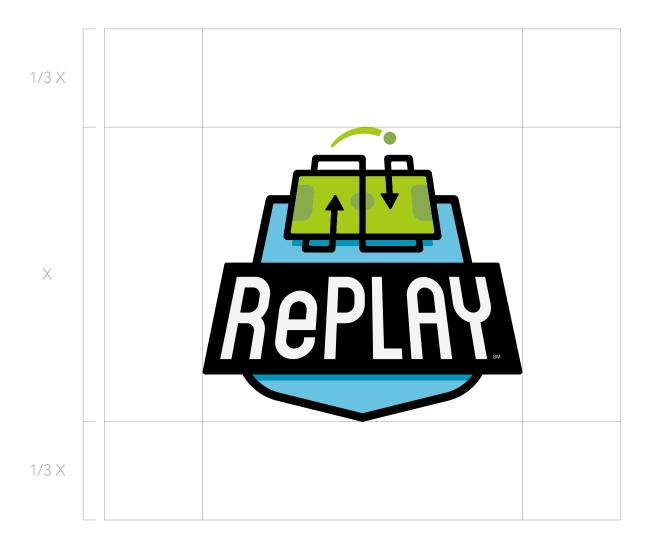

## **RePLAY**<sup>sm</sup>

Minimum clear space around the vertical logo is equal to  $\frac{1}{3}X$ , where X is the height of the lockup in its entirety. Minimum clear space around the horizontal logo is equal to  $\frac{1}{2}X$ , where X is the height of the lockup in its entirety.