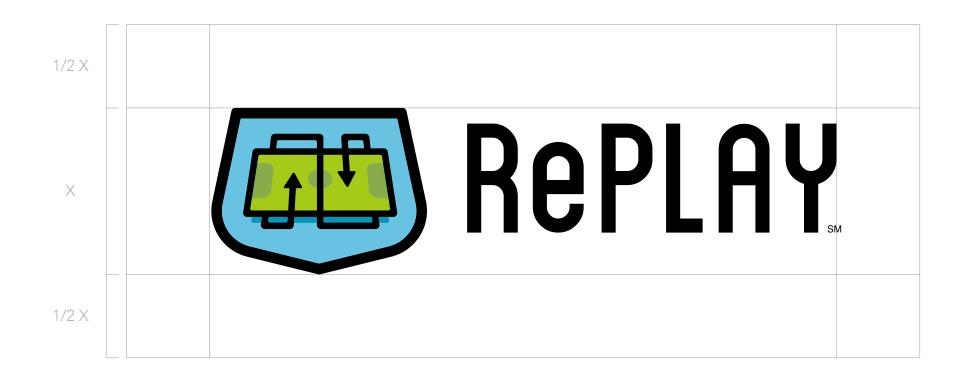

## **RePLAY**<sup>sm</sup>

Minimum clear space around the vertical logo is equal to  $\frac{1}{3}X$ , where X is the height of the lockup in its entirety. Minimum clear space around the horizontal logo is equal to  $\frac{1}{2}X$ , where X is the height of the lockup in its entirety.